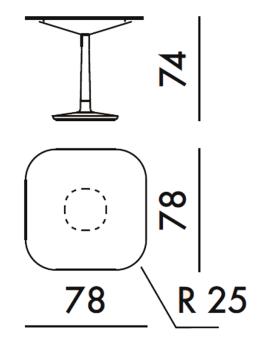

-DISPLAY

SOURCE: https://www.davidvillagelighting.co.uk/product/Kartell-Multiplo-Table-CLEARANCE-EX-DISPLAY/10001370



### **PRODUCT DESCRIPTION**

Designer: Antonio Citterio

## Kartell Multiplo Table

Ex-Display, in excellent condition. Boxed in A-grade original packaging. 1 x White Marble available.

The Kartell Multiplo Table was designed by Italian architect and designer Antonio Citterio, it features a sleek ceramic tabletop which features a marbled effect. This contemporary table adds a touch of elegance to your dining space, without overwhelming your home. Along with the marble effect table top, Multiplo also features a sturdy aluminium structure that supports the design itself and gives it central stability.

### PRODUCT SPECIFICATION

Dimensions: Height: 74cm Table Width: 78cm





#### For all sales and technical enquiries, please contact:

+44 (0)114 263 4266 info@davidvillagelighting.co.uk www.davidvillagelighting.co.uk