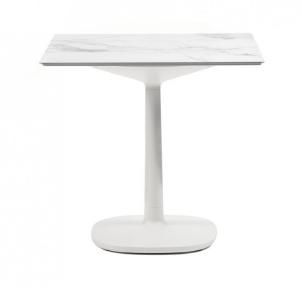

## Kartell Multiplo Table

Ex-Display, in excellent condition. Boxed in A-grade original packaging. 1 x White Marble available.

The Kartell Multiplo Table was designed by Italian architect and designer Antonio Citterio, it features a sleek ceramic tabletop which features a marbled effect. This contemporary table adds a touch of elegance to your dining space, without overwhelming your home. Along with the marble effect table top, Multiplo also features a sturdy aluminium structure that supports the design itself and gives it central stability.