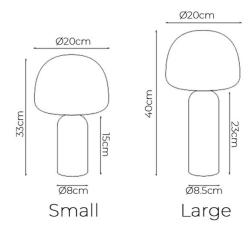

#### PRODUCT SPECIFICATION

Light Source: 8W, 2700K, 800 Lumens

IP Code: 20

Dimming: In-line dimmer switch on

cable.

Dimensions: Small:

Shade: Ø20cm Full Height: 33cm Base Height: 15cm Base: Ø8cm

Large:

Shade: Ø20cm Full Height: 40cm Base Height: 23cm Base: Ø8.5cm

Cable Length: 200cm

For all sales and technical enquiries, please contact:

+44 (0)114 263 4266

info@davidvillagelighting.co.uk

www.davidvillagelighting.co.uk