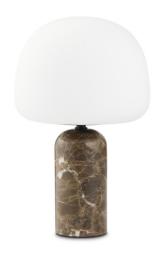

### Northern Kin LED Table Lamp

Northern Kin LED Table Lamp was designed by Morten & Jonas in 2023. The Kin is an innovative yet classic style of Norwegian lighting which has been in the making for almost a decade. The modern and balanced table lamp confidently combines contrasting materials such as a delicate opal white glass shade and a strong dark emperador marble stone base.

The Kin Table Lamp's structure takes inspiration from the shape of a collectable bobblehead figurine with its oversized mouth-blown glass shade which sits neatly on top of a smaller body base. Morten & Jonas have designed this lamp in two sizes: small and large. Both sizes are fitted with an in-line dimmer which is incorporated into the 200cm silk black cable. The glass shade diffuses light from within, creating a warm and harmonious glow that will add an inviting ambience to any room in your home.