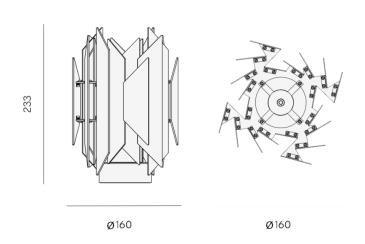

#### PRODUCT SPECIFICATION

Light Source: 1x Max 40W, E14 (Excluded)

IP Code: 20

**Dimming:** In-line on/off switch on the cable.

Dimensions: Height: 23.3cm

Diameter: Ø 16cm Cable: 200cm

For all sales and technical enquiries, please contact: