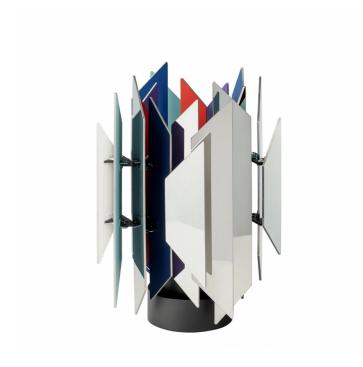

# Lyfa Divan 2 Table Lamp

LYFA Divan 2 Table Lamp is designed by Simon P. Henningsen. Divan 2 is a masterwork of colourful designs that's a pleasure to gaze upon even when switched off. The manufacturing of each shade includes a thorough multi-step process in which each trapezoid shard is polished by hand. The shade is based on the pendant that Henningsen designed with his father for Tivoli's famous restaurant.

The Divan 2 Table Lamp includes shards with kaleidoscopic colours which include red, blue, purple, beige, and teal with a mirrored exterior. The <u>Divan 2 family</u> includes a table lamp and five different-sized pendants.