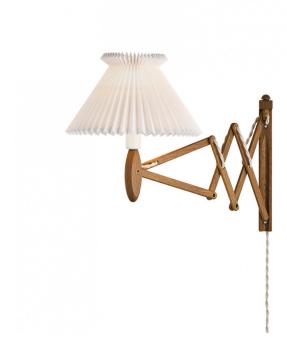

# Le Klint 224 Wall Light Anniversary Model

SOURCE: https://www.davidvillagelighting.co.uk/product/Le-Klint-224-Wall-Light-Anniversary-Model/10001344

## Le Klint 224 Wall Light Anniversary Model

This latest Wall Light by Le Klint has been created as a tribute to the unique and iconic SAX lamp. This special 70th-anniversary model has been developed in collaboration with the descendants of designer Erik Hansen. First designed in 1952, the 224 has become one of Le Klint's most popular piece. However, it wasn't originally designed for Le Klint. Erik Hansen had designed the lamp for himself and approached Le Klint for a shade for the frame. The lighting brand was so interested in his design that they tasked him with developing the idea further which resulted in the 224 that we know today. To differentiate it from the original 224 Model Wall Light, all fine details come in a sleek brass finish, and the power cable now boasts a braided linen cord.

The 224 Anniversary Model features the same classic hand-pleated Le Klint paper shade that is synonymous with Le Klint. As well as adding a delicate touch to an otherwise robust-looking structure, the shade diffuses light into a soft glow that fills the surrounding space. The open bottom creates a downward directional light that is perfect to read under while the adjustable frame lets you move the light source to where it's required. Install by a bedside or behind a sofa for a functional lighting solution that adds a welcoming ambiance to the room.