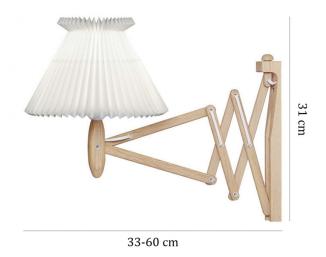

### **PRODUCT SPECIFICATION**

**Light Source:** 1 x 40W Max E27 (Excluded)

IP Code: 20

**Dimming:** In-line on/off switch included on cable.

Dimensions: Height: 31cm

Depth: 33cm-60cm

info@davidvillagelighting.co.uk www.davidvillagelighting.co.uk