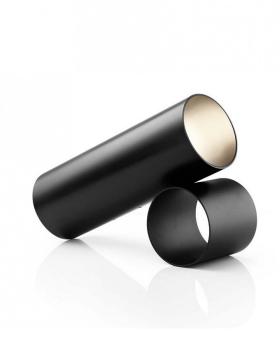

## Flos Sawaru LED Floor Lamp

Designed by Oki Sato, the Flos Sawaru LED Floor Lamp is crafted from two cylinder tubes - one hollow and acting as the base and one housing the LED light source. The hollow base can be manoeuvred up and down the body of Sawara and secured in place with a pin, this grants you the ability to personalise the angle of the lighting output and choose between a 25, 40 or 60-degree angle. Flos Sawara explores the theme of balance and boasts a minimalistic style, easily adapting to a range of contemporary interiors, and is available in either black or white painted die-cast aluminium.

The Flos Sawaru Floor Lamp features an integrated dimmer on the cable, which allows you to not only adjust the brightness of the lamp but also the colour temperature. This dim-to-warm feature grants you full control over the LED light source to personalise your environment as you wish. To generate an even more unique lighting solution, you can remove the base altogether and either place the Sawaru vertically for a direct uplight or flat horizontally on the ground to illuminate your flooring. Display the Flos Sawaru LED Floor Lamp in your living area, hallway, staircase, kitchen or dining space.