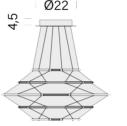

#### PRODUCT SPECIFICATION

Light Source: 35W, 2700K, 3350 Lumens

IP Code: 20

Dimming: Dimmable via mains phase dimming

Dimensions: Height: 33cm

Diameter: ø 70cm Cable: 250cm

For all sales and technical enquiries, please contact: