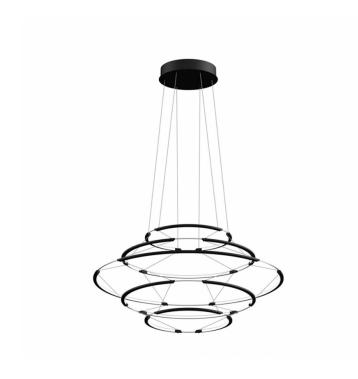

# Nemo Lighting Drop 5 LED Suspension Light

SOURCE: https://www.davidvillagelighting.co.uk/product/Nemo-Lighting-Drop-5-LED-Suspension-Light/10001325

## Nemo Lighting Drop 5 LED Suspension Light

Nemo Lighting Drop 5 LED Suspension Light by Arihiro Miyake, is the smallest suspension from the Drop collection. The structure of the Drop 5 is suspended from 250cm by fine wires which creates the illusion of the frame to be floating in mid-air. The largest circle that is suspended is Ø27.5 cm in diameter.

The Drop 5 LED Suspension Light is available in three metallic colours. The smallest suspension looks innovative in a residential or commercial setting whether it's above a reception or a kitchen table or island. Arihiro Miyake has also worked on many other projects with Nemo such as **Kepler** and **In The Wind**.