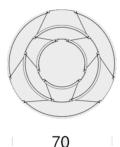

#### PRODUCT SPECIFICATION

Light Source: 35W, 2700K, 3350 Lumens

IP Code: 20

Dimming: Dimmable via mains phase dimming

Dimensions: Height: 33cm

Diameter: ø 70cm Cable: 250cm

For all sales and technical enquiries, please contact: