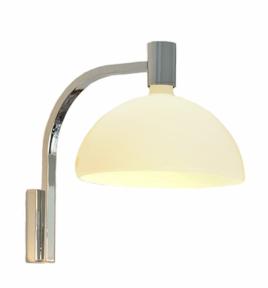

## Nemo Lighting Albini AS3C Wall Light

The Albini AS3C Wall Light was created by Italian designer, Franco Albini. The wall light was inspired by the rational philosophy of the Milanese architect. The design of the shade is originally from 1969, which incorporates linear forms with strong quality materials, such as hand-blown glass and steel.

AS3C wall light is refined and sophisticated which is perfect for any residential home. This one-of-a-kind shade is the perfect minimalistic style that can decorate your hallways either alone or sporadically. The shade has a diameter of  $\emptyset$  40cm which creates the perfect ambient glow. The shade is also available as a pendant, suspension, floor and table lamp.