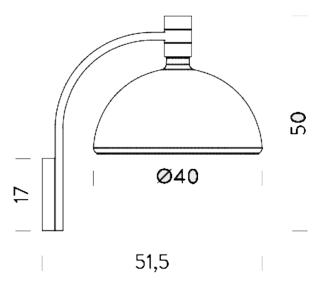

## **PRODUCT SPECIFICATION**

Light Source: 1x Max 100W, E27 LED (Excluded)

**IP Code:** 20

NEMO

LA10866W

**Dimming:** Dimmable via mains phase dimming

Dimensions: Shade Diameter: Ø 40cm Height: 50cm

Depth: 51.5cm