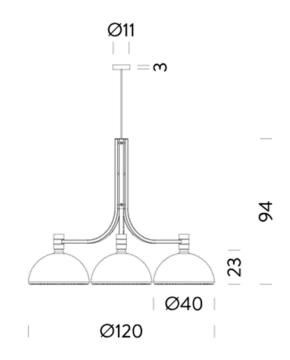

**IP Code:** 20

Dimming: Dimmable via mains phase dimming

Dimensions: Shade diameter: Ø 40cm Total shade width: Ø 120cm Shade height: 23cm Height: 94cm