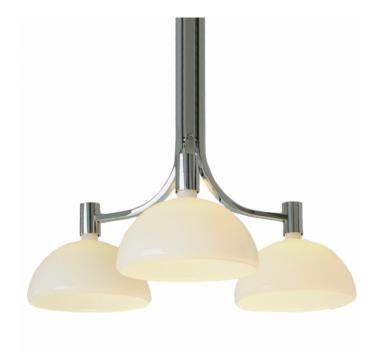

# Nemo Lighting Albini AS43C Suspension

Nemo Lighting Albini AS43C Suspension embodies the rational principles of the Milanese architect. The classic 1969 shade of this suspension incorporates sleek minimal shapes with amazing quality material. The fixture of the light is made from steel which branches out towards the bottom and holds three white handblown shades. The Albini suspension was designed by Franco Albini.

Albini's AS43C Suspension shade has a beautiful white glass finish which creates a downward light. Franco Albini created a whole collection which also includes a pendant, wall light, table and floor lamp.