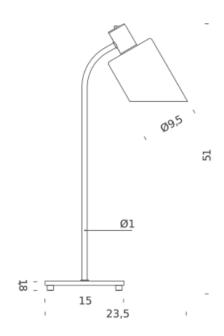

### PRODUCT SPECIFICATION

Light Source: 1x Max 20W, E14 LED (Excluded)

IP Code: 20

Dimming: In line on/off switch on product

Dimensions: Height: 51cm

Base width: 15cm Shade Width: Ø9.5 Cable: 150cm