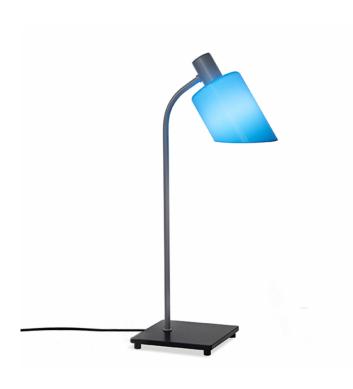

## Nemo Lighting Lampe De Bureau Table Lamp

Nemo Lighting Lampe De Bureau Table Lamp was created by Charlotte Perriand, a French architect and designer. The lamp was inspired by the need to illuminate faces reflected in the mirror on a piece of furniture. Lampe De Bureau Table Lamp has been revived from the classic model made in 1965. Inside the diffuser, the white preserves the natural glow from the lamp, whilst the outside displays a vibrant splash of colour. The moulded glass shade of the lamp is attached to a dark grey steel stem and square base.

The Lampe De Bureau Table Lamp is a great task light which can be used in either an office, workspace or just as a casual reading lamp at home. Thanks to the beautiful colours chosen for the shade, this lamp remains practical and now decorative in any home with its 6 delightful colours. The Lampe De Bureau is also available as a floor and wall light.