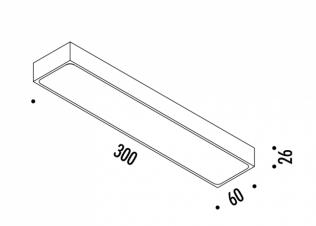

Dimensions: Length: 30cm

Depth: 6cm Height: 2.6cm

For all sales and technical enquiries, please contact:

+44 (0)114 263 4266

info@davidvillagelighting.co.uk

www.davidvillagelighting.co.uk