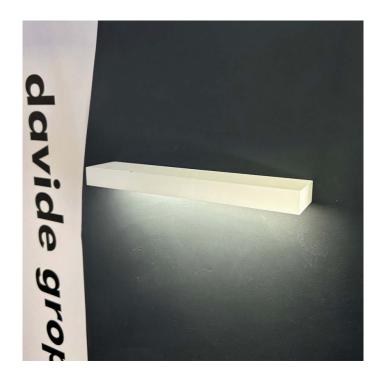

## **Davide Groppi Linet WED Wall Light**

Ex-Display, boxed in non-original packaging. Some signs of wear and tear. See images for exact condition. 1 x Available.

Designed by Omar Carraglia, the Linet Wall Light by Davide Groppi is a minimalistic rectangular LED lighting solution, that emits a functional illumination downwards. Linet can be installed individually or combined with other Linet wall lights to form larger clusters. The luminaire is pure form, a simple container for the light source. Light is incorporated into the space, becoming an architectural element.

#### PRODUCT SPECIFICATION

**Light** 11.5W, 3000K, 1300 Lumens

Source:

IP Code: 20

**Dimming:** Dimmable via Triac/IGBT dimming systems.

Please consult your electrician, additional wiring

may be required on site.