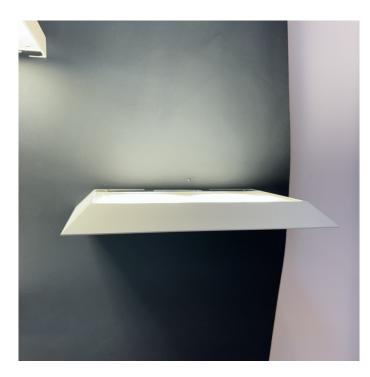

## Davide Groppi Foil LED Wall/Ceiling Light

Ex-Display, in good condition. Boxed in non-original packaging. 1 x Available.

The Davide Groppi Foil LED Ceiling/Wall Light is a rectangular lighting solution with a metal white finish and slanted edges. The Foil LED emits light upwards and is an ideal choice if you want to highlight ceiling or wall details. When positioned high up on the wall so that you are viewing it from underneath, it gives the illusion that it is a very thin sheet of metal. Although it's there, you can't see the thickness. Visual magic. A luminaire that amazes with skill, so you only notice its two-dimensional effect.