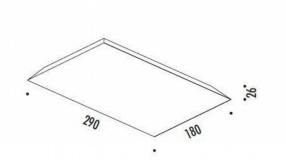

ilable.

The Davide Groppi Foil LED Ceiling/Wall Light is a rectangular lighting solution with a metal white finish and slanted edges. The Foil LED emits light upwards and is an ideal choice if you want to highlight ceiling or wall details. When positioned high up on the wall so that you are viewing it from underneath, it gives the illusion that it is a very thin sheet of metal. Although it's there, you can't see the thickness. Visual magic. A luminaire that amazes with skill, so you only notice its two-dimensional effect.

#### PRODUCT SPECIFICATION

Light 24.5W, 3000K, 1808 Lumens

Source:

**IP Code:** 20

**Dimming:** Dimmable via Triac/IGBT dimming systems. Please consult your electrician, additional wiring may be required on site.

Dimensions: Length: 29cm Depth: 18cm Height: 2.6cm



### For all sales and technical enquiries, please contact:

+44 (0)114 263 4266 info@davidvillagelighting.co.uk www.davidvillagelighting.co.uk