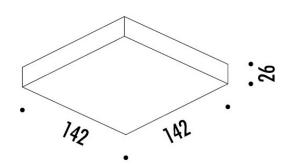

#### PRODUCT SPECIFICATION

Light Source: 18W, 3000K, 1180 Lumens

IP Code: 20

**Dimming:** Dimmable via Triac dimming.

Dimensions: Depth: 14.2cm

Width: 14.2cm Height: 2.6cm

For all sales and technical enquiries, please contact: