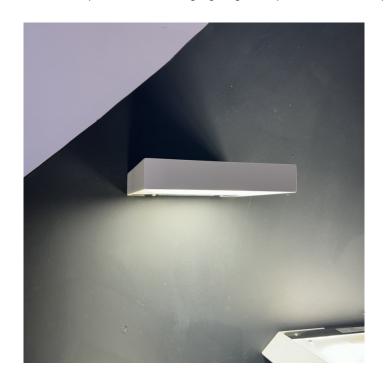

## **Davide Groppi Sol 1 LED Wall Light**

Ex-Display, in good condition. Boxed in non-original packaging.

1 x Available.

The Davide Groppi Sol 1 LED Wall Light is a minimalistic lighting solution that can be used as either an upright or a downlight. The luminaire is pure form, a simple container for the light source. Light is incorporated into the space, becoming an architectural element. Sol 1 is perfect for a wide range of modern interiors and emits functional glare-free illumination. Display individually or as part of a cluster. Perfect for hallways, kitchens and offices.