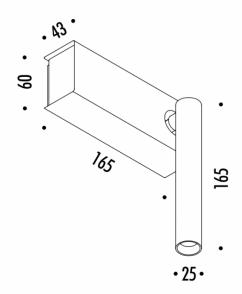

site.

Dimensions: Arm: Ø2.5cm

Base Length: 16.5cm Base Height: 6cm Base Depth: 4.3cm Arm Length: 16.5cm

For all sales and technical enquiries, please contact:

+44 (0)114 263 4266

info@davidvillagelighting.co.uk