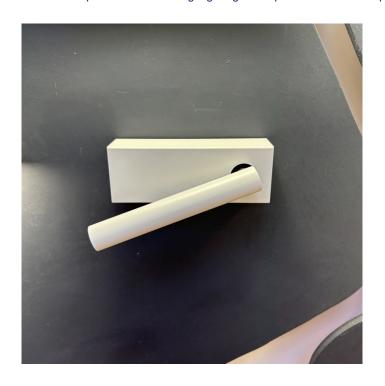

## **Davide Groppi Mira LED Wall Light**

Ex-Display, in great condition. Boxed in non-original packaging.

1 x Available.

The Mira wall light was designed by Omar Carraglia in 2012. Mira boasts a pure form, a simple container for the light source. Light is incorporated into the space, becoming an architectural element. The Davide Groppi Mira has an adjustable arm which can be manoeuvred to your desired position either away or towards the wall, or angled towards the ceiling. The direct light from the Mira makes it a great choice for a reading light or for other spaces in need of direct lighting.