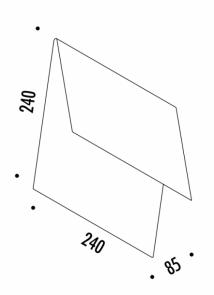

#### PRODUCT SPECIFICATION

Light 18W, 3000K, 1930 Lumens

Source:

IP Code: 20

Dimming: Dimmable via Dali/1-10V dimming systems.

Please consult your electrician, additional wiring

may be required on site.

Dimensions: Width: 24cm

Length: 24cm Depth: 8.5cm

For all sales and technical enquiries, please contact:

+44 (0)114 263 4266

info@davidvillagelighting.co.uk

www.davidvillagelighting.co.uk