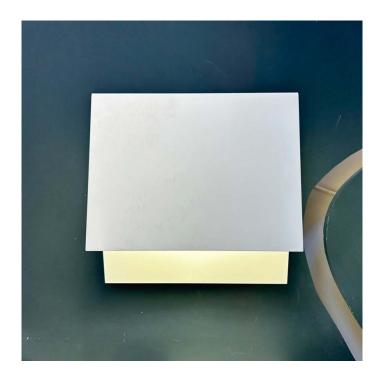

### **Davide Groppi Folder LED Wall** Light

Ex-Display, some signs of wear and tear. See images for exact condition. Boxed in non-original packaging. 1 x Available.

The Davide Groppi Folder Wall Light is a leaflet shape design presented by Davide Groppi, the shape directs the light in all directions without any direct glare. The light source remains invisible while the light comes out soft from the metal diffuser, creating a delicate atmosphere. The constructive simplicity and the clean image allow easy customization for use in various environments.

#### PRODUCT SPECIFICATION

Light 18W, 3000K, 1930 Lumens

Source:

IP Code: 20

Dimming: Dimmable via Dali/1-10V dimming systems.

Please consult your electrician, additional wiring

may be required on site.

Dimensions: Width: 24cm

Length: 24cm Depth: 8.5cm

For all sales and technical enquiries, please contact:

+44 (0)114 263 4266

info@davidvillagelighting.co.uk

www.davidvillagelighting.co.uk