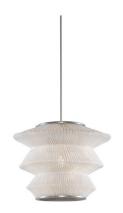

## a-emotional light Ura 304 Pendant

The Ura 304 pendant was designed by Arturo Alvarez for aemotional lights. The inspiration for this pendant comes from nature and simple geometric forms. This can be seen in the linear pattern on the shade as well as the light that it projects onto surrounding walls. Alvarez plays with lighting to create a show of light which fills the room.

The Ura 304 is hand-made using a patented stainless-steel mesh. This mesh creates organic-looking shapes that are both durable and easy to clean with a damp cloth. It can be combined with other pendants from <a href="The Ura Collection">The Ura Collection</a> to fill the space it's installed in. The direct downward lighting makes this pendant ideal above surfaces such as kitchen islands or tables, and the diffused light will fill the room with a warm, ambient glow.