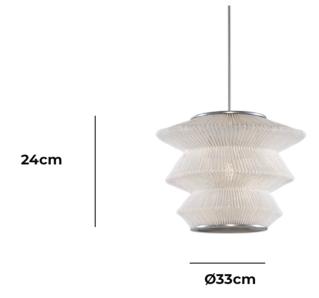

#### PRODUCT SPECIFICATION

Light Source: 1 x Max 12W E27 LED (Excluded)

IP Code: 20

**Dimming:** Dimmable via mains phase dimming.

Dimensions: Ø33cm

Height: 24cm

Cable Length: 150cm

For all sales and technical enquiries, please contact: