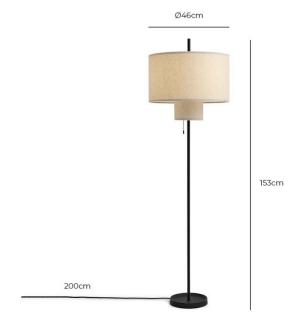

#### PRODUCT SPECIFICATION

Light Source: 3 x Max 11W E27 LED (excluded)

IP Code: 20

**Dimming:** Integrated on/off switch on the product.

Dimensions: Ø46cm

Height: 153cm Cable Length: 200cm

For all sales and technical enquiries, please contact: