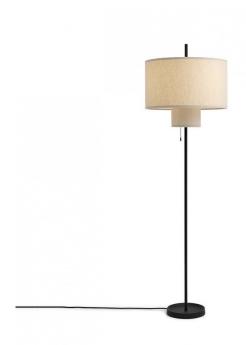

## **New Works Margin Floor Lamp**

Designed by John Astbury, the New Works Margin Floor Lamp expertly provides ambient lighting for commercial and residential spaces. Featuring a sleek metal structure and a tiered fabric shade, Margin emits a gently diffused warm illumination. The softness of the fabric shade is tempered by the clean and graphic silhouette, providing a unique character to your space. Astbury took inspiration from classic luminaire shades, whilst adding a touch of contemporary Scandinavian design, which is fluent throughout New Works' products.

Utilise the New Works Margin Floor Lamp to generate an inviting ambience, a lighting solution perfect for placing in living areas, bedrooms and entryways. The Margin Floor Lamp's subtle yet refined design can effortlessly coordinate with a range of interior styles.