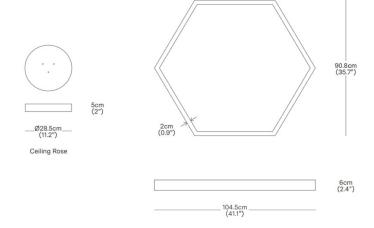

## PRODUCT SPECIFICATION

Light Source: 90W, 2700K, 4725 Lumens

IP Code: 20

**Dimming:** Dimmable via mains phase dimming.

Dimensions: Shade: Ø104.5cm

Shade Height: 6cm Canopy: Ø28.5cm Canopy Height: 5cm

Cable Length: 30-200cm