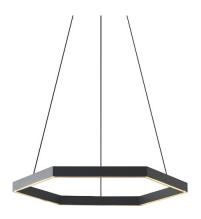

## Resident Hex 1000 Pendant

The Hex 1000 Pendant from Resident's signature Geometric Family exemplifies precision engineering and modern design. With a handmade hexagonal frame, this pendant light is available in aluminium, brass, or matt black finishes. The integrated LED light source emits a warm, even glow, diffused through recessed frosted acrylic, creating an inviting atmosphere for both residential and commercial spaces.

Suspended by slim-line wires, the Hex 1000 Pendant works beautifully as a standalone fixture or as part of a cluster. Its large size and striking form make it particularly suitable for dining areas, kitchen islands, or expansive office spaces, delivering a harmonious blend of function and style.