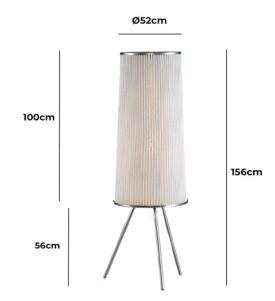

#### PRODUCT SPECIFICATION

Light Source: 3 x Max 12W LED E27 (Excluded)

IP Code: 20

**Dimming:** In-line on/off switch on cable.

Dimensions: Shade: Ø52cm

Shade height: 100cm Tripod base: 56cm Height: 156cm