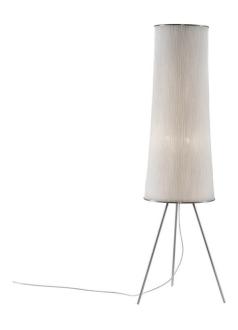

## a-emotional light Ura Floor Lamp

a-emotional light Ura Floor Lamp was inspired by nature and geometric shapes. The Cylinder-shaped shade is made from painted stainless steel mesh, which is hand-folded to create delicate folds down the length of the shade. The exposed top and bottom of the shade allow light to escape, projecting circles on the surrounding floor and ceiling.

The a-emotional light Ura LED Floor lamp stands 156cm tall with a choice of transparent or black cable. The Ura Collection offers three pendant lamps that can be combined, a table lamp and a floor lamp. The Ura Floor lamp can be displayed individually or with other pieces from the collection, and is perfect for creating ambient lighting in bedrooms or living spaces while creating a play of lights for a stunning visual effect.