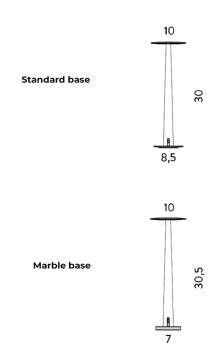

#### PRODUCT SPECIFICATION

Light Source: 1.8W, 2700K, 190 Lumens

IP Code: 20

**Dimming:** Integrated dimmer on product

**Dimensions: Standard base** 

Height: 30cm Diameter: ø 10cm Base: ø 8.5cm

Marble base

Height: 30.5cm Diameter: ø 10cm

Base: 7cm

For all sales and technical enquiries, please contact:

+44 (0)114 263 4266

info@davidvillagelighting.co.uk

www.davidvillagelighting.co.uk