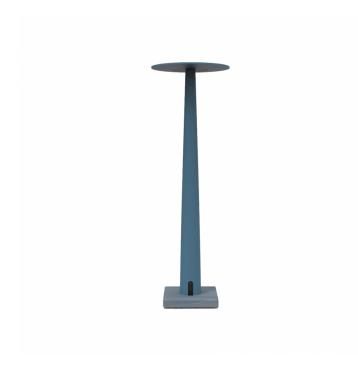

## Nemo Lighting Portofino LED Table Lamp

Nemo Lighting Portofino table lamp is a sleek, smart and lightweight table lamp. The modern and adaptable design emits an indirect, defused glow downwards onto the table creating a halo cast. The designer responsible for this innovative table lamp is Valerio Sommella.

The Portofino LED table lamp is available either with an aluminium base or in an elegant marble base version. The portable lamp takes 4.5 hours to charge with approximately 5 hours of battery life. The lamp is charged via a USB-C port which the cable is included. Sommella gave this table lamp four colours which can either have a marble base or a standard base.