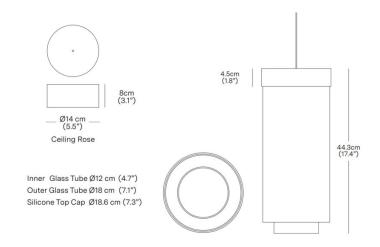

#### PRODUCT SPECIFICATION

Light Source: 25W, 3000K, 500 Lumens

IP Code: 20

**Dimming:** Dimmable via mains phase dimming.

Dimensions: Shade: Ø18.6cm

Shade Height: 44.3cm Canopy: Ø14cm Canopy Height: 8cm

Cable Length: 30-300cm