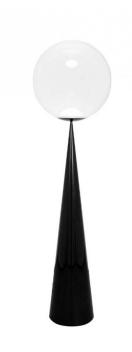

## Tom Dixon Globe Fat Cone LED Floor Lamp

The Tom Dixon Globe collection stands out as the most minimalistic of the brand's work. This LED Floor Lamp features the classic Globe shade which is highly mirrored and perfectly reflective when turned off, and then revealing a multiplicity of internal reflections when switched on.

The Tom Dixon Globe Fat Cone LED Floor Lamp is available in various finishes, allowing it to adapt to a range of contemporary interior styles. Globe is an uncomplicated lamp, but its unique design makes it an extraordinary floor lamp that can provide the final decorative touches to your home or commercial space; especially living areas, hallways, dining spaces and bedrooms.