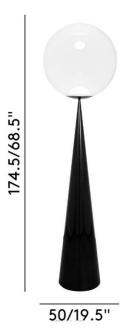

#### PRODUCT SPECIFICATION

Light Source: 9W, 3000K, 800 Lumens

IP Code: 20

**Dimming:** In-line dimmer included on cable.

Dimensions: Ø50cm

Height: 174.5 cm Cable Length: 250cm

For all sales and technical enquiries, please contact: