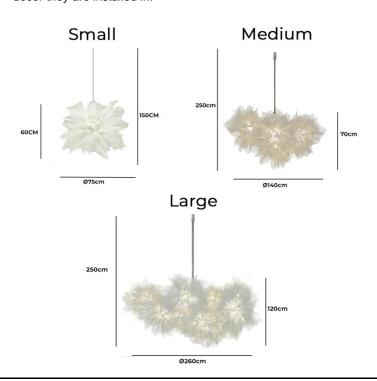

#### PRODUCT SPECIFICATION

Light Source: 1 x Max 12W E27 LED (excluded)

IP Code: 20

**Dimming:** Dimmable by mains phase dimming.

Dimensions: Small:

Ø75cm Height: 60cm

Cable Length: 150cm

**Medium**: Ø140cm Height: 70cm

Cable Length: 250cm

Large: Ø260cm Height: 120cm Cable Length: 250cm

For all sales and technical enquiries, please contact:

+44 (0)114 263 4266

info@davidvillagelighting.co.uk

www.davidvillagelighting.co.uk