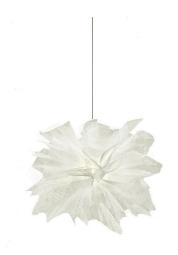

### a-emotional light Fluo Pendant

a-emotional light's Fluo lamp is designed by Spanish designer Arturo Alvarez. It is manufactured using painted galvanized steel mesh, which gracefully joins around a central point of light, creating an illusion of a vaporous fabric that is semi-transparent. This design plays with the observer's intuition, revealing and concealing at the same time. The shade diffuses light as it seeps through, projecting patterns onto surrounding walls. The handmade design, which won a Good Design Award in 2009, is particularly striking in larger compositions.

The Fluo Pendant is a versatile product that can be used in any project, whether minimalist or spectacular. It is suitable for placement in homes, hotels, restaurants, or offices and is available in three sizes, making them adaptable for the space and décor they are installed in.