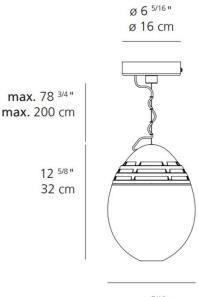

Dimensions: Ø24cm

Shade Height: 32cm Maximum Drop: 200cm

ø 9 <sup>7/16</sup>" ø 24 cm