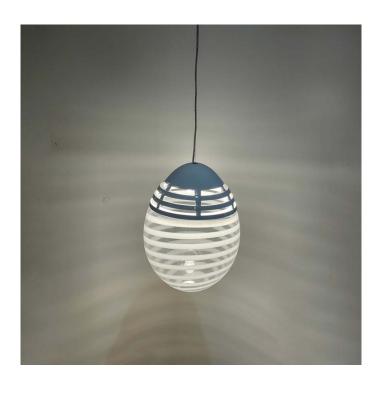

#### Artemide Incalmo 214 LED Pendant

Ex-Display, signs of wear and tear. Boxed in non-original packaging.

1 x Available.

Incalmo was born: from the initial concept of an optical, thermal and technological machine where every part belongs to a higher system. A human, handcrafted dimension is also taken into account, as the beauty of imperfection is discovered through a reinterpretation of blown glass. The name 'Incalmo' refers to a glass-blowing technique refined in Murano, Venice during the 16th century, aimed at obtaining multiple areas of different colours on the same surface.

Incalmo boasts stripes of transparent white blown glass which transform its decorative body into a screening element reaching the areas below its narrower angles and diffusing light into the space. Incalmo is a metaphor for combining the evolving LED technological innovation with ancient craftsmanship skills deeply rooted in our history. The aim of this all-around project is to enhance optical performance while improving the perceived aesthetics of its presence in the environment.