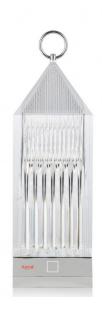

# **Kartell Lantern Portable Table Lamp in Crystal**

Ex-display, with some signs of wear and tear. Battery capacity diminished to 50%. Boxed in non-original packaging Please see images for exact condition.

1 x Available

Lantern by Fabio Novembre is an original portable LED, transparent, "chargeable", injection moulded lamp that charges by placing it on a charging base. The light is projected by a graphic effect of the design.