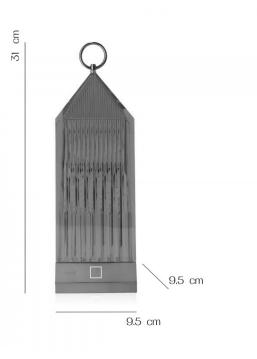

### PRODUCT SPECIFICATION

Light Source: 1.2W, 2700K, 154 Lumens

IP Code: 54

**Dimming:** Non-dimmable. **Dimensions:** Width: 9.5cm

Height: 31cm Depth: 9.5cm