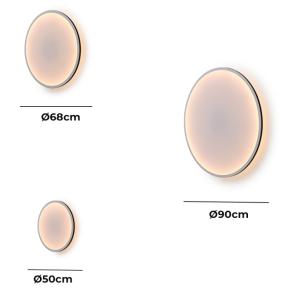

#### PRODUCT SPECIFICATION

Light Source: Small: 19W, 3000K, 710 Lumens

**Medium**: 26W, 3000K, 1000 Lumens **Large**: 35W, 3000K, 1400 Lumens

IP Code: 20

**Dimming:** Integrated dimmer on the product.

Dimensions: Small: Ø50cm

Medium: Ø68cm Large: Ø90cm