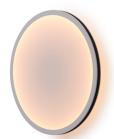

## **Muuto Calm Wall Light**

This version of the Muuto Calm is hard-wired but a cable and plug is available at an additional cost. Please contact us for more information.

Please Note: this light fitting involves some self-assembly.