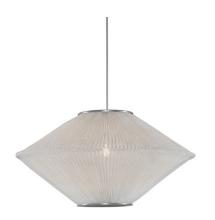

## a-emotional light Ura 104 Pendant

The Ura 104 pendant by a-emotional light has a distinctive shape which has been created by folding techniques applied during the handcrafting process. The shades are made from painted stainless steel mesh and are suspended from the ceiling by a 150cm cable. The intricate folds of the shade allow light to permeate through while also creating a visually stunning pattern that will adorn your wall.

#### PRODUCT SPECIFICATION

Light Source: 1 x Max 17W E27 LED (Excluded)

IP Code: 20

**Dimming:** Dimmable via mains phase dimming.

Dimensions: Ø50cm

Height: 28cm

Cable Length: 150cm

For all sales and technical enquiries, please contact: