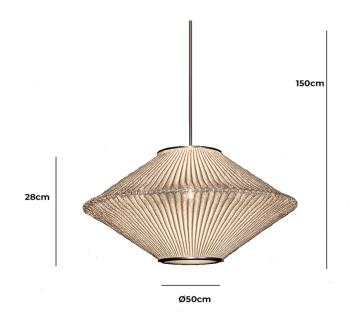

#### PRODUCT SPECIFICATION

Light Source: 1 x Max 17W E27 LED (Excluded)

IP Code: 20

**Dimming:** Dimmable via mains phase dimming.

Dimensions: Ø50cm

Height: 28cm

Cable Length: 150cm

For all sales and technical enquiries, please contact: