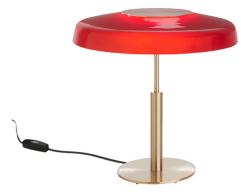

## **Oluce Dora LED Table Lamp**

The Oluce Dora LED Table Lamp, designed by Angeletti Ruzza in 2023, reimagines traditional lighting with a modern touch. The design contrasts a warm glass diffuser, available in either a vibrant red or smoked finish, with a sleek metal body in satin gold or satin black nickel. This elegant combination creates a timeless aesthetic that bridges the gap between classical and contemporary styles. The glass cap lampshade emits a soft, directed light, ideal for creating a cosy and inviting atmosphere.

Perfect for use on bedside tables, coffee tables, or desks, the Dora Table Lamp is both stylish and functional. Its thoughtful design includes a dimmer switch located on the cable, allowing for adjustable lighting to suit any mood or setting. Whether in a retro-inspired room or a minimalist modern interior, this lamp adds a refined touch to your space.