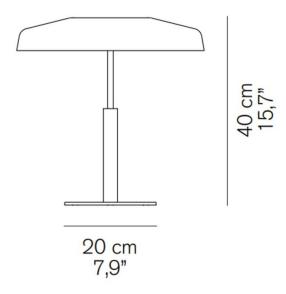

#### **PRODUCT SPECIFICATION**

Light Source: 13W, 2700K, 1700 Lumens

| IP Code:    | 20                                |
|-------------|-----------------------------------|
| Dimming:    | In-line dimmer included on cable. |
| Dimensions: | Shade: Ø40cm<br>Height: 40cm      |
|             | Base: Ø20cm                       |