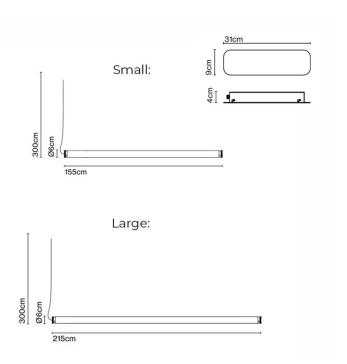

### PRODUCT SPECIFICATION

Light Source: Small: 29.4W, 3000K, 3570 Lumens

Large: 42W, 3000K, 5100 Lumens

IP Code: 20

**Dimming:** Dimmable via Triac dimming systems

**Dimensions: Small:** 

Ø6cm

Length: 155cm

Large: Ø6cm

Length: 215cm

Power Supply: Length: 31cm Width: 9cm Depth: 4cm

Minimum Drop Height: 47cm Maximum Drop Height: 247cm