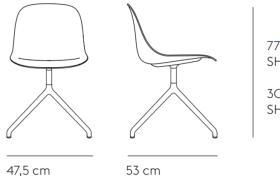

#### **PRODUCT SPECIFICATION**

Dimensions: Height: 77cm Seat Height: 46cm Width: 47.5cm Depth: 53cm

20.9"

18.7"

77 cm SH 46 cm

30.3'' SH 18.1''