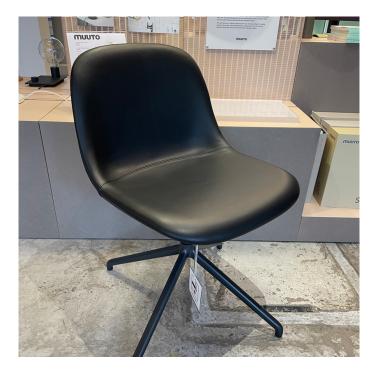

# Muuto Fiber Side Chair with Swivel Base

Ex-Display, boxed in original packing. Signs of wear and tear - see images for details. 1 x Black Leather Available.

The Muuto Fiber Side Chair brings a new perspective to the iconic shell chair through its innovative composite of plastic and wood fibers. This version features a swivel base and leather set, providing further comfort and flexibility. The side chair is constructed in the same way as the

Fiber Armchair by using a bio-composite material that combines plastic with 25% wood fibres and having a combination of foam and fabric inside the chair to create maximum comfort. With a more streamlined design, the side chair maintains comfort whilst also being smaller and easier to move, making the chair ideal for dining or desk spaces.

Designed by Iskos-Berlin, a Copenhagen-based design duo that has made international headlines within furniture, industrial and graphic design, the Fiber Swivel Side Chair is part of the <u>Fiber</u> family, a collection distrubuted by Muuto.