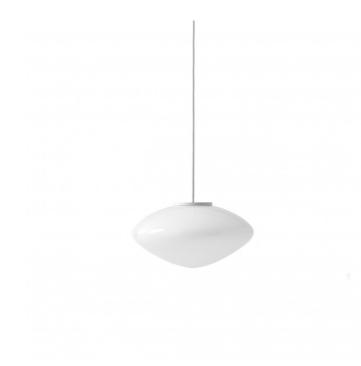

## **&Tradition Mist Pendant AP15**

&Tradtions Mist AP15 Pendant is a modern take on the classic globe light with a mouth blown opal glass shade providing glare free light. Rays of the first morning light shining through the mist inspired the soft, diffused light of this pendant by All the Way to Paris.

The <u>Mist Collection</u> AP15 Pendant by &Tradition is the smallest of two pendants in the collection and emits a diffused glow. The Pendant could be hung in pairs above a small kitchen island or by itself above a small kitchen table.