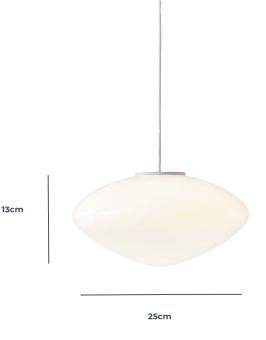

#### **PRODUCT SPECIFICATION**

Light Source: 1x 4.8W LED G9 (Excluded)

IP Code:

Dimming: Dimmable via mains phase dimming

Dimensions: Width: 25cm Height: 13cm Diameter: Ø25cm cable Length: 300cm

20

For all sales and technical enquiries, please contact: