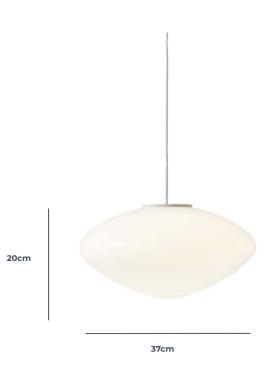

### **PRODUCT SPECIFICATION**

Light Source:1x Max 5.5W LED E14 (Excluded)Dimming:Dimmable via mains phase dimming.Dimensions:Width: 37cm

Height: 20cm Diameter: Ø37cm Cable Length: 300cm