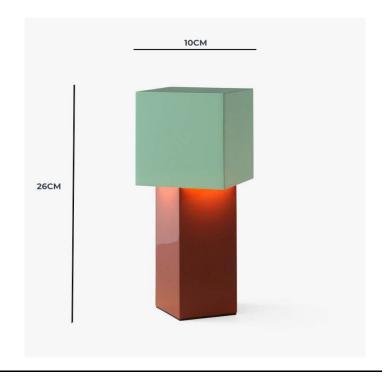

The two-toned lamp is created with a powder coated iron and polished mirror steel and stands 26cm tall with a width of 10cm for easy portability. The lamp has also been designed to fit in the &Traditional charging tray which can hold up to 12 appliances at once, making it perfect for use in the hospitality sector.

#### PRODUCT SPECIFICATION

Light Source: 1 x Max 3W G4 LED (Included)

IP Code: 20

**Dimming:** Integrated dimmer on the product.

Dimensions: Height: 26 cm

Width: 10 cm Diameter: Ø10 cm

For all sales and technical enquiries, please contact: