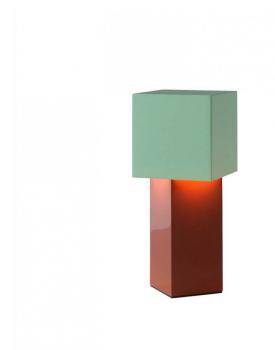

## **ADT7 Pivot Portable Table Lamp By &Tradition**

&Tradition's Pivot portable lamp is a modern geometric cube design which is angled at 45-degree to the base. The light reflects off the base creating a more vibrant and prominent ombre of colour for the perfect glowing ambience.

The two-toned lamp is created with a powder coated iron and polished mirror steel and stands 26cm tall with a width of 10cm for easy portability. The lamp has also been designed to fit in the &Traditional charging tray which can hold up to 12 appliances at once, making it perfect for use in the hospitality sector.