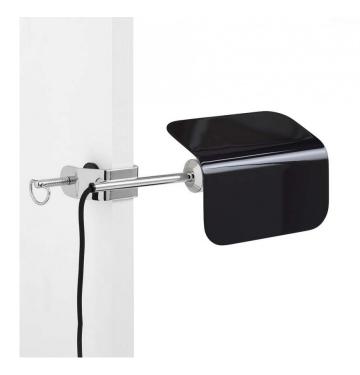

## HAY Apex Clip Lamp

The HAY Apex Clip Lamp is the most versatile in the Apex Collection, the clip enables the lamp to be fixed to a wide variety of vertical and horizontal surfaces around your home, while the colourful shade can rotate 360 degrees, allowing you to direct the light to suit your needs. The Apex Clip was designed by John Tree, who took inspiration from a peaked roofline silhouette. The colourful shade contrasts beautifully with the sleek chrome base and adds a playful twist to the light.

The Apex Clip Lamp offers a functional lighting solution for a multitude of spaces and uses, from ambient light in a corner to a reading lamp over a sofa. It can even be clamped onto bookcases or shelving units in order to provide accent lighting. The collection of finish options means that the HAY Apex Clip Lamp can adapt to a range of interiors.