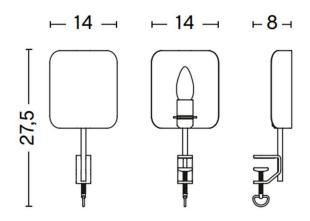

#### **PRODUCT SPECIFICATION**

Light Source: 1 x Max 8W E14 LED (excluded)

| IP Code:    | 20                                                                 |
|-------------|--------------------------------------------------------------------|
| Dimming:    | In-line switch included on the cable.                              |
| Dimensions: | Height: 27.5cm<br>Width: 14cm<br>Depth: 8cm<br>Cable Length: 200cm |