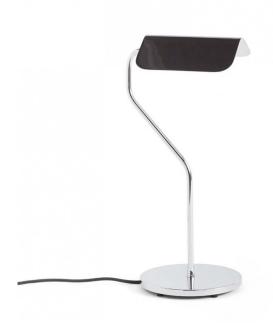

## **HAY Apex Table Lamp**

The HAY Apex Table Lamp was designed by John Tree, a British designer who utilises architectural themes in his work. His inspiration for Apex came from traditional banker lights and a peaked roofline silhouette. The folded steel shade comes in a range of finishes that are a bold contrast to the sleek chrome frame, and can easily be rotated 360° allowing you to direct the light source in whichever direction you need it.

HAY Apex offers functional lighting, with a playful twist. John Tree has expertly combined both industrial and contemporary design, the result is a practical lighting solution that adds a burst of colour to your space. For this reason, Apex is a perfect task light for your desk or a reading lamp for on your side table. Apex is also available as a <a href="Desk Lamp">Desk Lamp</a> that can be purchased with a solid lamp base or a clip to attach to your desk for optimal portability.