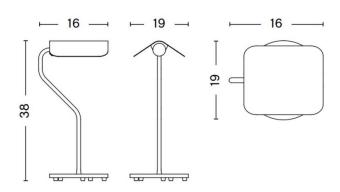

#### PRODUCT SPECIFICATION

Light Source: 1 x Max 8W E14 LED (excluded)

IP Code: 20

**Dimming:** In-line switch included on the cable.

Dimensions: Height: 38cm

Width: 19cm Depth: 16cm

Cable Length: 200cm

For all sales and technical enquiries, please contact: