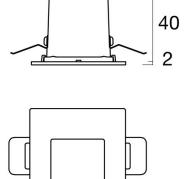

### PRODUCT SPECIFICATION

Light 1W, 3000K, 145 Lumens

Source:

**IP Code:** 65

- **Dimming:** Dimmable via Dali dimming systems. Please consult your electrician, additional wiring may be required on-site.
- Dimensions: Width: 5cm Height: 5cm Recess Depth: 4cm