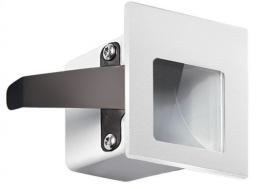

## Light Attack Step LED Recessed Wall Light

The Light Attack Step LED Recessed light is a single-emission lighting solution that produces a warm white illumination. Featuring an aluminium structure, this sleek wall light boasts a clear glass diffuser providing high visibility and brightness. The use of removable support makes installation easier and simpler.

The asymmetrical optic projects a light beam with perfectly defined contours; the high visibility Step Light marks out paths and walkways. Thanks to the IP65 rating, the Light Attack Step LED Recessed Wall Light is ideal for outdoor environments.