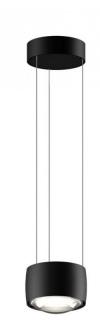

## Occhio Sento Sospeso LED Pendant

The Sento Sospeso LED Pendant by Occhio provides comfort and ease of use, a suspended light source that offers a sophisticated lighting solution for a range of interiors. This pendant is available with just a downlight, or with both a downlight and uplight; it can be easily personalised to what your environment needs. The Sento Sospeso Pendant appears to float in mid-air at your desired height and can be easily controlled by a simple gesture. You can control the uplight and the downlight separately, either by a gesture using touchless control or via Occhio Air, an optional remote control.

The Occhio Sento Pendant can be displayed individually or grouped together to form a cluster of varying heights. This minimalist lighting solution provides a concentrated downlight and a softer ambient illumination that shines upwards, and is a striking addition to kitchens and dining areas in contemporary homes.