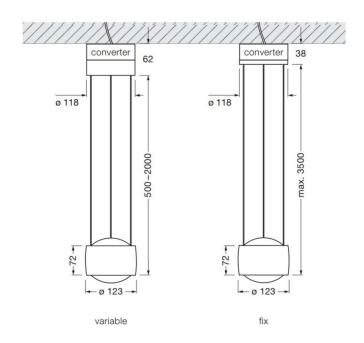

your desired height and can be easily controlled by a simple gesture. You can control the uplight and the downlight separately, either by a gesture using touchless control or via Occhio Air, an optional remote control.

The Occhio Sento Pendant can be displayed individually or grouped together to form a cluster of varying heights. This minimalist lighting solution provides a concentrated downlight and a softer ambient illumination that shines upwards, and is a striking addition to kitchens and dining areas in contemporary homes.

#### PRODUCT SPECIFICATION

Light 32W, 2700K-3000K, 1940 Lumens

Source:

IP Code: 20

Dimming: Touchless Control: Integrated dimmer on the

product.

Occhio Air: Dimmable using trailing edge

dimming.

Dimensions: Head: Ø12.3cm

Base: Ø11.8m Drop Height: 350cm





# For all sales and technical enquiries, please contact:

+44 (0)114 263 4266

in fo@david vill agelighting.co.uk

www.davidvillagelighting.co.uk