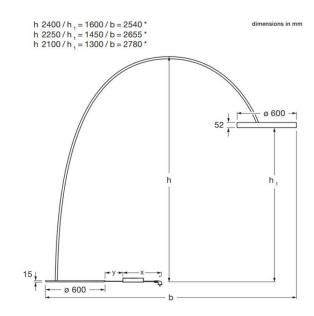

#### PRODUCT SPECIFICATION

Light Source: 60W, 2700-4000k, 3330 Lumens

IP Code: 20

**Dimming:** Integrated dimmer on the product.

Dimensions: Head: Ø60cm

Base: Ø60cm

Height: 210cm - 240cm

Width: 265cm