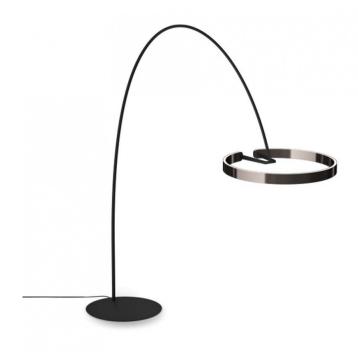

### Occhio Mito Largo LED Floor Lamp

The Occhio Mito Largo LED Floor Lamp offers an innovative lighting solution that encourages user interaction and can adapt to an array of interiors. The structure features a circular head which is fitted with integrated LEDs and can provide a relaxing downlight over your space.

With Mito Largo, you can easily modify the lighting output in a variety of ways with a simple gesture: adjust the colour temperature (adjustable from 2700K to 4000K), dim the illumination and even alter the direction of the light. All of this can be done by the movement of your hand. This high-tech floor lamp by Occhio is crafted from steel and can be utilised in a variety of contemporary interiors, thanks to the height-adjustable arched structure Mito provides a stunning lighting solution for over focal points in your room such as dining tables and coffee tables.