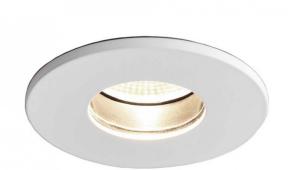

# Astro Obscura Round LED Recessed Light

The Astro Obscura Round Recessed Light is a modern design, equipped with a powerful and long-life LED that emits warm white light. Primarily designed for use in bathrooms, the Obscura is rated IP65 and is able to withstand damp environments such as over a shower or in a wet room. This compact LED spotlight provides ambient down lighting through a clear glass diffuser and is designed to be recessed within a ceiling. This simplistic style combines bright sparkling LED light and a modern crisp white finish which is a perfect lighting solution for contemporary bathrooms.

Made from aluminium which is 100% recyclable the Obscura is a high-quality, robust downlight and is supplied with Astro's 3-year guarantee. Recommended for bathroom zones 1, 2 and 3, the Obscura downlight is Class III - low voltage for your safety. Tested for use in 90-minute fire-rated ceilings.

The Astro Obscura requires a cut-out diameter of 7cm and a recess depth of 15cm.

Please Note: The Astro Obscura is fire-rated.

#### PRODUCT SPECIFICATION

Light Source: 6.1W, 2700K, 436 Lumens

IP Code: 65

**Dimming:** Dimmable via mains phase dimming.

Dimensions: Ø8.4cm

Cut Out Hole: Ø7cm Depth: 8.5cm

For all sales and technical enquiries, please contact: