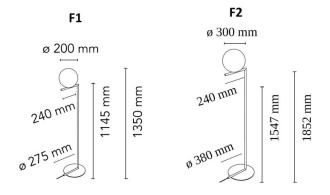

## PRODUCT SPECIFICATION

Light Source: 1 x Max 205W E27 T38 (excluded)

**IP Code:** 20

**Dimming:** In-line dimmer included on cable.

Dimensions: Shade: Ø30cm Height: 185.2cm Base: Ø38cm

For all sales and technical enquiries, please contact: