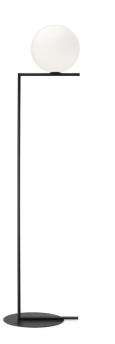

## IC F1 Floor Lamp by Flos

BRAND NEW, OVERSTOCKED, ORIGINAL PACKAGING. 1 x Black F2 Available.

The IC floor lamp, designed by Michael Anastassiades, explores balance and materials. The floor lamp takes the form of a sphere that is perfectly balanced on the edge of a rod and is either finished in brass, chrome, or black. The glossy glass lampshade conceals the light bulb, producing a soft and diffused glow that is comforting and inviting.

The IC floor light also comes with a dimmer switch on the cable, allowing you to control the light setting to create the exact atmosphere you want in your interior. The chic and elegant style of the floor light makes it suitable for many settings.

## PRODUCT SPECIFICATION

Light Source: 1 x Max 205W E27 T38 (excluded)

**IP Code:** 20

**Dimming:** In-line dimmer included on cable.

Dimensions: Shade: Ø30cm Height: 185.2cm Base: Ø38cm

For all sales and technical enquiries, please contact: