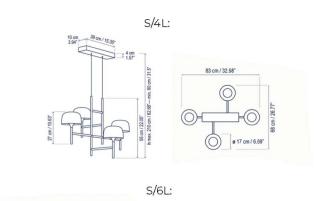

#### PRODUCT SPECIFICATION

Light Source: S/4L: 12W, 2700K, 6720 Lumens

S/6L: 12W, 2700K, 10080 Lumens

IP Code: 20

**Dimming:** Dimmable via Triac dimming.

Dimensions: S/4L:

Minimum Height: 99cm Maximum Height: 210cm Body Height: 56cm Width: 83cm Depth: 68cm