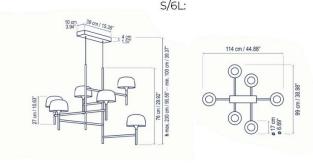

S/6L:

Minimum Height: 100cm Maximum Height: 230cm Body Height: 76cm Width: 114cm

Depth: 99cm

Each Shade: Ø17cm

Ceiling Canopy: 39cm x 10cm x 4cm