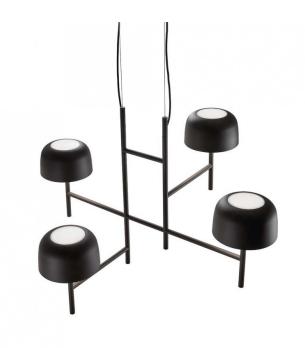

## **Bover Bol LED Suspension**

Designed by Estudio Manel Molina in 2022, the Bover Bol LED Suspension was inspired by the classic Maria Theresa chandeliers and takes the form of a large, modern elaboration. The lightweight structure appears to float in mid-air and creates a stunning lighting effect when illuminated. Each shade projects a diffused light both downwards through the shade and upwards through the diffuser on top of the shade, resulting in an even dispersion of ambient lighting.

The central structure of the Bover Bol LED Suspension consists of varying stems and shades that can be connected to one another via a central pole. This allows different figures to be devised horizontally and vertically, even allowing you to create continuous sequences. Bol Suspension comes in two sizes, either S/4L or S/6L, with the number referring to how many light sources the luminaire holds. The Bover S/4L Bol Suspension features four arms and four LED light sources, perfect for residential homes or smaller commercial spaces. Whilst the Bover S/6L Bol Suspension features six arms and light sources, offering a slightly larger frame and adapting exceptionally well to commercial spaces.