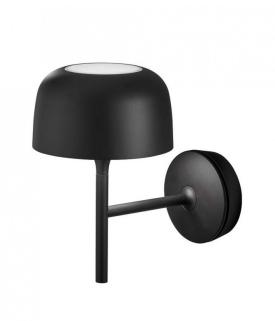

## **Bover Bol A/01 LED Wall Light**

The Bover Bol A/01 Wall Light was designed by Estudio Manel Molina for Bover in 2022 and is characterised by its rounded metal shade that perches atop a slender t-shaped structure. Bover makes it their mission to create timeless lighting products that proudly display the essence of fine Spanish design, combined with the latest technology. This lightweight wall light portrays a charming personality and creates a diffused light for your space.

The LED light source is projected through the bottom of the shade as well as a diffuser on the top, allowing for more light to escape and for an even dispersion to be emitted. The Bover Bol LED Wall Light can adapt to a multitude of environments; whether in your hallway, kitchen, bedroom or office the Bol Wall Light is guaranteed to grant you with a calming atmosphere. Bol can be easily dimmed using Triac dimming, allowing you to further personalise your environment, making this wall light multifunctional - perfect for work and relaxation.