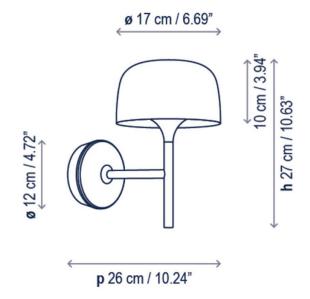

#### PRODUCT SPECIFICATION

Light Source: 8.4W, 2700K, 1200 Lumens

IP Code: 20

**Dimming:** Dimmable via Triac dimming.

Dimensions: Shade: Ø17cm

Shade Height: 10cm Full Height: 27cm Width: 26cm Wall Mount: Ø12cm