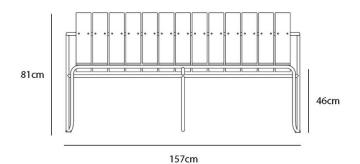

#### PRODUCT SPECIFICATION

Dimensions: Height: 81cm

Seat Height: 46cm Width: 157cm Depth: 58cm