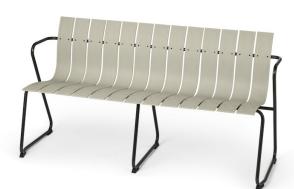

#### **Mater Ocean Bench**

The Ocean Bench features a moulded seat which curves to the natural contours of the human body, guaranteeing maximum comfort and user satisfaction. This seat is available in four colour options, with the Black, Sand and Burnt Red finishes being crafted from recycled fishing nets and hard plastic, whilst the Green OC2 finish is made from recycled beer kegs from Carlsberg. The Mater Ocean Bench can also be fully disassembled, allowing it to be recycled at the end of its lifespan.