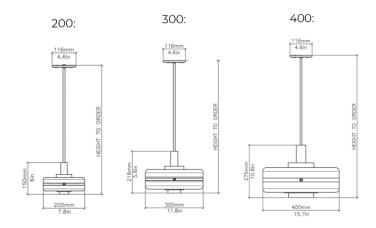

#### PRODUCT SPECIFICATION

Light Source: 200: 1 x Max 3W E14 (included)

**300**: 1 x Max 7W E14 (included) **400**: 1 x Max 8.5W E27 (excluded)

IP Code: 20

**Dimming:** Dimmable via mains phase dimming.

**Dimensions:** Masina 200: Shade: Ø20cm

Maximum Cable Length: 200cm

Masina 300: Shade: Ø30cm

Maximum Cable Length: 200cm

Masina 400: Shade: Ø40cm

Rod Length: Specified upon ordering.