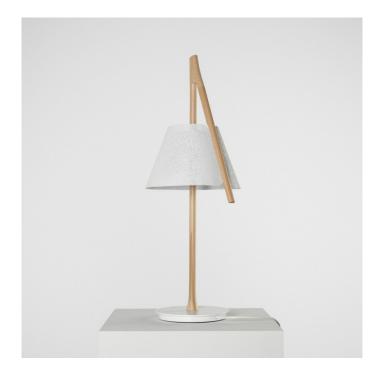

## a-emotional light Cambo LED Table Lamp CLEARANCE EX-DISPLAY

SOURCE: https://www.davidvillagelighting.co.uk/product/a-emotional-light-Cambo-LED-Table-Lamp-CLEARANCE-EX-DISPLAY/10001059

# a-emotional light Cambo LED Table Lamp

David

Village Lighting

Ex-Display, in good condition. Boxed in original packaging 1 x CM01 available

The a-emotional light Cambo LED Table was designed by Cenlitrosmetrocadrado, a design duo called Ricardo Tubío and Xabier Rilo. Their aim is to represent nature and the natural growth of plants through the design of the Cambo pendant light. The juxtaposition of the industrial metallic shade and the soft, natural beech wood creates a stunning tribute to the natural environment and the world we live in today. The striking beech wood is treated with a water-based varnish that allows the material to be shown in its most natural form. The mesh metallic shade also diffuses and conceals the integrated LED light source and strategically hides the technical details, therefore making the Arturo Alvarez Lamp appear to be lit naturally.

### **PRODUCT SPECIFICATION**

| Light Source: | 7W, 2700K, 850lumens              |
|---------------|-----------------------------------|
| IP Code:      | 20                                |
| Dimming:      | Dimmable via mains phase dimming. |
| Dimensions:   | 26 cm width<br>23 cm depth        |
|               | 64 cm height                      |