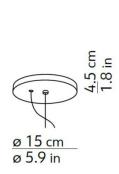

#### PRODUCT SPECIFICATION

Light Source: 25W, 2700K, 2750 Lumens

IP Code: 20

**Dimming:** Dimmable via mains phase dimming.

Dimensions: Shade: Ø30cm

Shade Height: 50cm Cable Length: 180cm Ceiling Canopy: Ø15cm