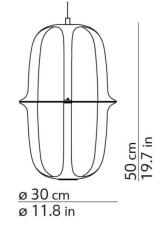

#### PRODUCT SPECIFICATION

Light Source: 25W, 2700K, 2750 Lumens

IP Code: 20

**Dimming:** Dimmable via mains phase dimming.

Dimensions: Shade: Ø30cm

Shade Height: 50cm Cable Length: 180cm Ceiling Canopy: Ø15cm