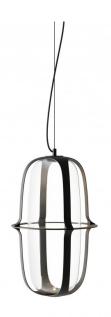

## **KDLN Kooi LED Suspension Light**

The KDLN Kooi LED Suspension was designed by Studio Shuu, and takes inspiration from a traditional Chinese style of painting - Shan Shui. This involves the painting of scenery or natural landscapes with brush and ink, but artists do not try to present an image of what they have seen in nature, rather what they have thought about it. Kooi conveys this philosophy in its silhouette.

Thanks to the contrast between the clear glass diffuser and the cold metal structure, Kooi presents a play of lights and shadows when turned on, projecting continuous visual effects and unprecedented changes of perspective. The KDLN Kooi Suspension is striking when displayed individually or as a cluster and is a beautiful way to illuminate your lounge, kitchen, entryway or staircase.