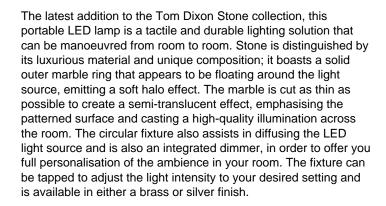

## Tom Dixon Stone LED Portable Lamp

The Stone table lamp by Tom Dixon is the ideal contemporary lighting feature to add a touch of luxury to any environment. Stay on trend with the stylish combination of white marble and brass. The Tom Dixon Stone Portable is a gorgeous addition to both residential and commercial spaces; illuminate your bedroom, living area or kitchen in your home, or similarly utilise this lamp to create an inviting ambience in restaurants bars and hotels. The possibilities with the Stone Portable are endless.

#### PRODUCT SPECIFICATION

Light Source: 3W, 3000K, 160 Lumens

IP Code: 20

**Dimming:** Integrated dimmer on the product.

Dimensions: Height: 19cm

Base: Ø16cm

Charger Cable Length: 200cm

19cm