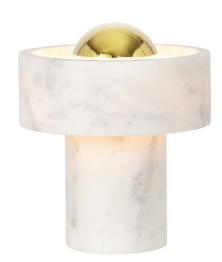

## Tom Dixon Stone LED Portable Lamp

The Stone table lamp by Tom Dixon is the ideal contemporary lighting feature to add a touch of luxury to any environment. Stay on trend with the stylish combination of white marble and brass. The Tom Dixon Stone Portable is a gorgeous addition to both residential and commercial spaces; illuminate your bedroom, living area or kitchen in your home, or similarly utilise this lamp to create an inviting ambience in restaurants bars and hotels. The possibilities with the Stone Portable are endless.

#### PRODUCT SPECIFICATION

Light Source: 3W, 3000K, 160 Lumens

IP Code: 20

**Dimming:** Integrated dimmer on the product.

Dimensions: Height: 19cm

Base: Ø16cm

Charger Cable Length: 200cm

19cm