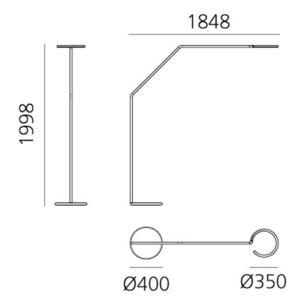

**Dimming:** Integrated dimmer on the product.

Dimensions: Head: Ø35cm Height: 200cm Depth: 184.8cm Base: Ø40cm