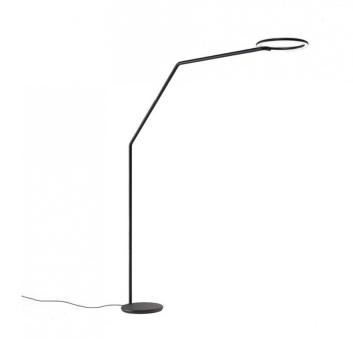

## Artemide Vine LED Floor Lamp

Artemide Vine LED Floor Lamp is a pure and balanced form, offering great freedom of movement with only two joints- this leaves users free to define their own light with one simple gesture. An unbroken section, measuring only 25mm, shapes the structure and houses all the opto-electronic and mechanical elements whilst still remaining simplistic in aesthetic. The minimalistic presence of the Vine Floor Lamp creates a perfect balance among different materials, weights, light quality, precision of movement and functionality. Vine Light represents a synthesis in which the apparent simplicity is the result of a deep know-how and innovative research.

The Vine Floor Lamp by Artemide harnesses a geometric and oversized arc, making it a beautiful lighting solution for over workspaces, as a reading light next to your sofa or for illuminating dining areas in both residential and commercial spaces.