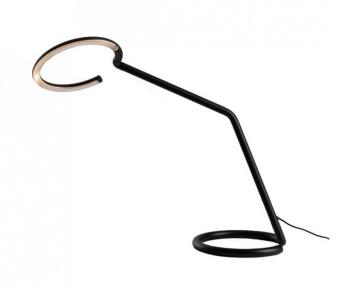

## Artemide Vine LED Table Lamp

The Artemide Vine LED Table Lamp allows users to define their own light, through the adjustability of the body. It consists of only two joints, resulting in the minimalistic presence creating a perfect balance among different materials, weights, precision of movement and functionality. Vine Table Lamp is a beautiful example of how Artemide has leant into contemporary advancements, the technological complexity is perfectly encapsulated in a simple form.

The uninterrupted line created by Vine plays the role of base, stem, and diffuser. Measuring just 16mm in diameter, the jointed black tube houses all of the electronic and mechanical elements without taking up a vast amount of space on your surface.

The Artemide Vine Table Lamp is also available with a fixed base. Contact Us for more information and pricing.