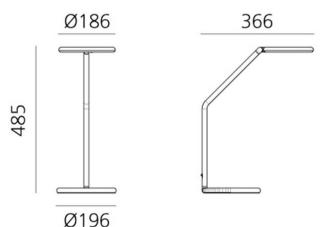

#### **PRODUCT SPECIFICATION**

Light Source: 8W, 3000K, 700 Lumens

20

IP Code:

**Dimming:** Integrated dimmer on the product.

Dimensions: Head: Ø18.6cm Height: 48.5cm Depth: 36.6cm Base: Ø19.2cm