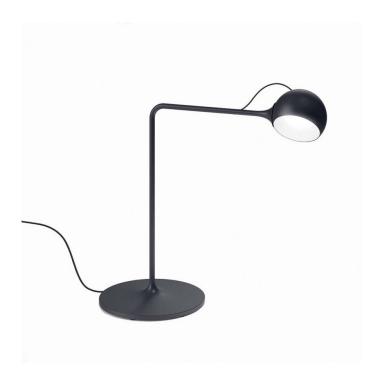

### **Artemide Ixa LED Table Lamp**

The Artemide Ixa Table Lamp is the definition of functional and sustainable design, allowing you to bring the light to where it is most needed in the room. Inspired by Alexander Calder's sculptures and designed by Foster + Partners, who declare a profound approach to sustainable design, the Ixa LED Table Lamp consists of a adjustable head, metal rods and a counterweight. Providing you with vast amounts of flexibility, the Ixa also boasts a detachable lamp head - this light source is only attached by a magnet and can be easily rotated to direct the light emission in any desired direction.

The Ixa Table Lamp is a slender and contemporary light which is a beautiful example of functional and sustainable design. Ixa is a perfect addition to your workspace, or on a side table in living areas and even bedrooms. It can also make a huge impact in commercial settings, such as spaces which require and ambient or decorative lighting.