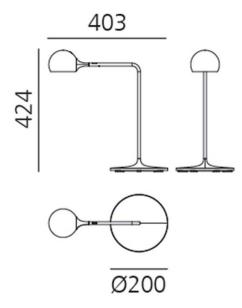

#### PRODUCT SPECIFICATION

Light Source: 10W, 3000K, 700 Lumens

IP Code: 20

**Dimming:** Integrated dimmer on the product.

Dimensions: Height: 42.4cm

Depth: 40.3cm Base: Ø20cm Cable Length: 155cm