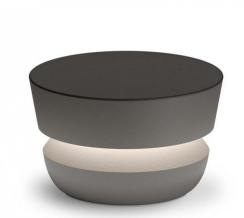

## Vibia Dots Outdoor LED Floor Lamp

Utilising natural colours, and resembling stones in your exterior areas, the Vibia Dots Outdoor Lights are the perfect solution for illuminating your shrubbery and decking. Each Dots Outdoor Floor Lamp boasts a rounded body with an opening that emits the hidden LED light source, creating an ambient light. This opening is available as either a full halo, which produces an even emission of the light the whole way around the lamp, or a half halo which emits a more directional illumination on one half of the lamp.

The half halo allows you to experiment with the direction of light, it is a perfect lighting solution for brightening up garden paths or walkways. Whilst the full halo is a contemporary way to illuminate flowerbeds and shrubbery in darker areas of your exterior space. The Dots Outdoor LED Lights can be installed individually, or grouped together to create an artistic lighting configuration. Combining different Vibia Dots lights creates an interesting installation, with varying beams of light appearing from multiple directions.