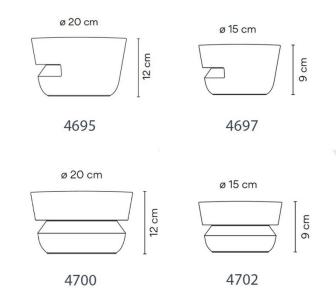

IP Code:

65

Dimming: Non-Dimmable.

**Dimensions:** Small: Ø16cm, Height: 9cm

Large: Ø20cm, Height: 12cm